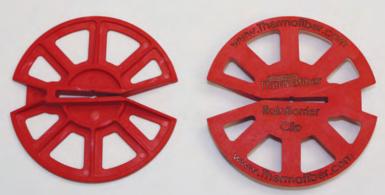

## Thermafiber<sup>®</sup> RainBarrier<sup>®</sup> Clip

Front

Back

afiber RainBarrier Clip is used in typical wire or shelf-type wall tie

## Thermafiber<sup>®</sup> RainBarrier<sup>®</sup> Clip

Description:

Thermafiber RainBarrier Clip mechanically secures RainBarrier continuous insulation (ci) to the exterior substrate of the building and is compatible with multiple types of masonry and façade tie systems. These clips are quick and easy to install on any jobsite and can be shipped overnight to the jobsite or in conjunction with Thermafiber material.