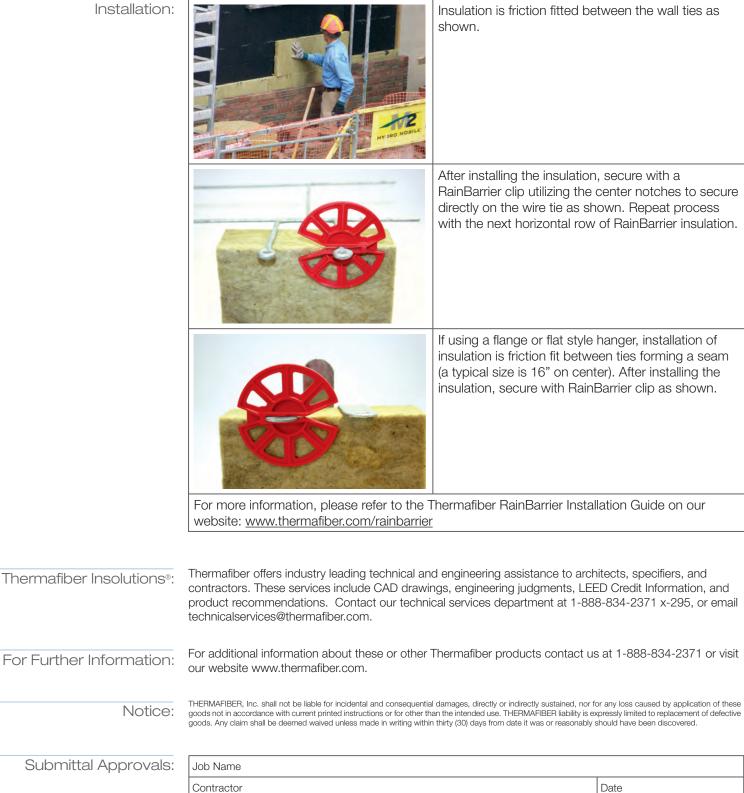

Product Options:

• Thermafiber RainBarrier Clips are available in cartons of 250

Installation: