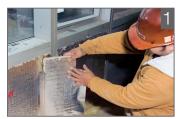

#### Installation:

Place mullion cover over the vertical spandrel.

Mechanically attach the spiral anchor using a Phillips head drill or electric screwdriver.

Tape over all spiral anchors to restore vapor barrier with Thermafiber Aluminum Foil or FSK tape.