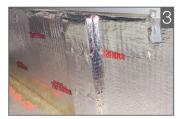

#### Installation:

Place mullion cover over the vertical spandrel.

Mechanically attach the spiral anchor using a Phillips head drill or electric screwdriver.

Tape over all spiral anchors to restore vapor barrier with Thermafiber Aluminum Foil or FSK tape.