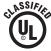

Spiral Anchors should be at least 1  $\ensuremath{\mbox{\%}}$  " longer than the thickness of the mullion cover.

Fire Containments Systems:

| UL® Approved Designs Under ASTM E2307 |           |           |           |           |  |
|---------------------------------------|-----------|-----------|-----------|-----------|--|
| CW-D-1005                             | CW-D-2037 | CW-D-2046 | CW-S-2001 | CW-S-2062 |  |
| CW-D-1006                             | CW-D-2038 | CW-D-2047 | CW-S-2002 | CS-S-2064 |  |
| CW-D-1007                             | CW-D-2039 | CW-D-2048 | CW-S-2003 |           |  |
| CW-D-1008                             | CW-D-2040 | CW-D-2049 | CW-S-2006 |           |  |
| CW-D-1009                             | CW-D-2041 | CW-D-2050 | CW-S-2008 |           |  |
| CW-D-2008                             | CW-D-2042 | CW-D-2051 | CW-S-2058 |           |  |
| CW-D-2009                             | CW-D-2043 | CW-D-2052 | CW-S-2059 |           |  |
| CW-D-2010                             | CW-D-2044 | CW-D-2055 | CW-S-2060 |           |  |
| CW-D-2036                             | CW-D-2045 | CW-D-2056 | CW-S-2061 |           |  |