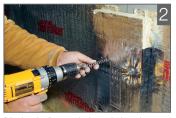

#### Installation:

Place mullion cover over the vertical spandrel.

Mechanically attach the spiral anchor using a Phillips head drill or electric screwdriver.

Tape over all spiral anchors to restore vapor barrier with Thermafiber Aluminum Foil or FSK tape.