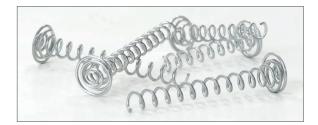

#### Description:

THERMAFIBER Spiral anchors are designed for easy attachment of the Firespan® mullion covers to the Firespan sprandrel insulation panel. Spiral anchors can be used in conjunction with the Impasse hanger system for quick and easy installation. Spiral Anchors are also a versatile component that can be used to mechanically fasten insulation to insulation in other applications.

### **Product Options:**

- Spiral Anchors are available 2 3/4" or 3 3/4" long.
- Custom lengths are available for thicker mullion covers.
- Shipped in quantities of 500, 1000, or 2000 pieces per carton.