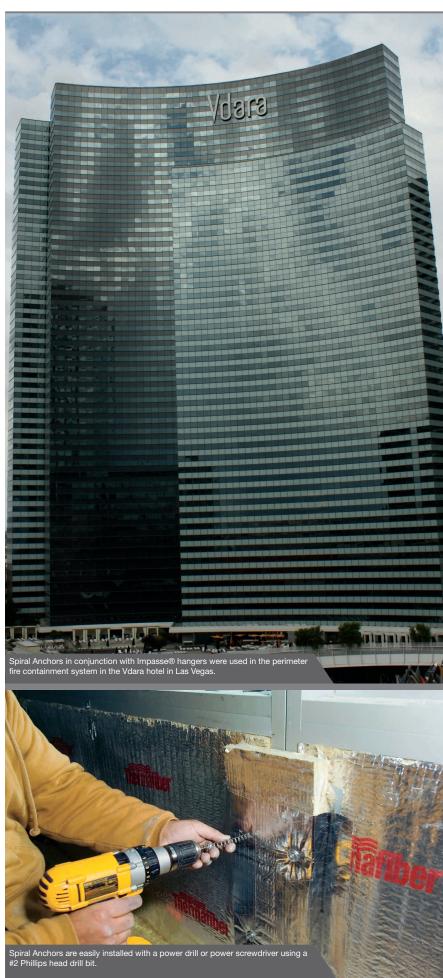

#### Installation:

Place mullion cover over the vertical spandrel.

Mechanically attach the spiral anchor using a Phillips head drill or electric screwdriver.

Tape over all spiral anchors to restore vapor barrier with Thermafiber Aluminum Foil or FSK tape.