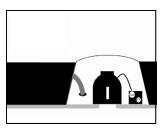

The TENMAT FF 130E Recessed Light Cover is compatible with all kind of insulation, including sprayed mineral foam, wool. fiber glass and blown-in cellulose.

NOTE: FOR APPLICATIONS IN FIRE RATED CEILINGS (1 & 2 HR) **USE TENMAT FF109 COVERS.** 