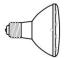

### **MAXIMUM LAMP WATTAGE AND TYPE**

USE WITH LAMP TYPES AND WATTAGE AS RECOMMENDED BY THE LIGHT MANUFACTURER OR TENMAT, WHICHEVER IS LOWER, IN ORDER TO AVOID THERMAL OVERLOAD.

Compact Fluorescent Lamps 120V

13W 18W

**26W** 32W

42W

65W, BR 30 **90W PAR38** 

Directional Lamps Do not use with energy inefficient incandescent light bulbs!

WARNING - USE WITH LAMP TYPES & WATTAGES AS INDICATED ABOVE.

FOLLOW THE LIGHT MANUFACTURER'S RECOMMEN-DATIONS FOR INSTALLATION WITHIN ENCLOSED SPACES.