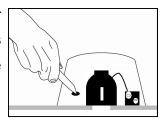

# MODEL FF130E RECESSED LIGHT COVER

Place TENMAT FF130E cover over the fixture. For optimal performance make sure that the flange of the cover is in contact with the drywall.

If necessary, slit the cover to fit over the hanger bars and the wiring of the fixture.