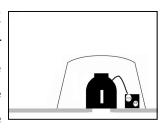

# MODEL FF130E RECESSED LIGHT COVER

Place TENMAT FF130E cover over the fixture. For optimal performance make sure that the flange of the cover is in contact with the drywall.

If necessary, slit the cover to fit over the hanger bars and the wiring of the fixture.