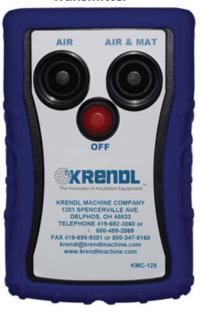

The **Transmitter** is hand-held with an internal antenna. Rated up to 500 feet, the wireless remote is practical to use at the job site. It is a three button system for independent control of the blower, off, and blower and agitator combination mode. The transmitter requires (2)-AA- batteries and weighs .4lbs. The receiver specifications are 5 3/4" x 3" x 1 3/4"Thick.

The **Wireless Remote** is preferred by the professional contractor.

- Remote 440 120VAC
- Remote 400 230VAC- International
- Remote 460 12VDC
- Small compact design
- Long range rated up to 500 ft.
- Holster/belt clip included
- Rubber casing for improved shock resistance

## **Transmitter**