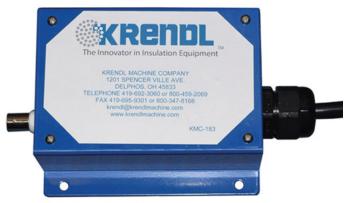

The **Transmitter** is hand-held with an internal antenna. Rated up to 500 feet, the wireless remote is practical to use at the job site. It is a three button system for independent control of the blower, off, and blower and agitator combination mode. The transmitter requires (2)-AA- batteries and weighs .4lbs. The receiver specifications are 5 3/4" x 3" x 1 3/4"Thick.

## Receiver