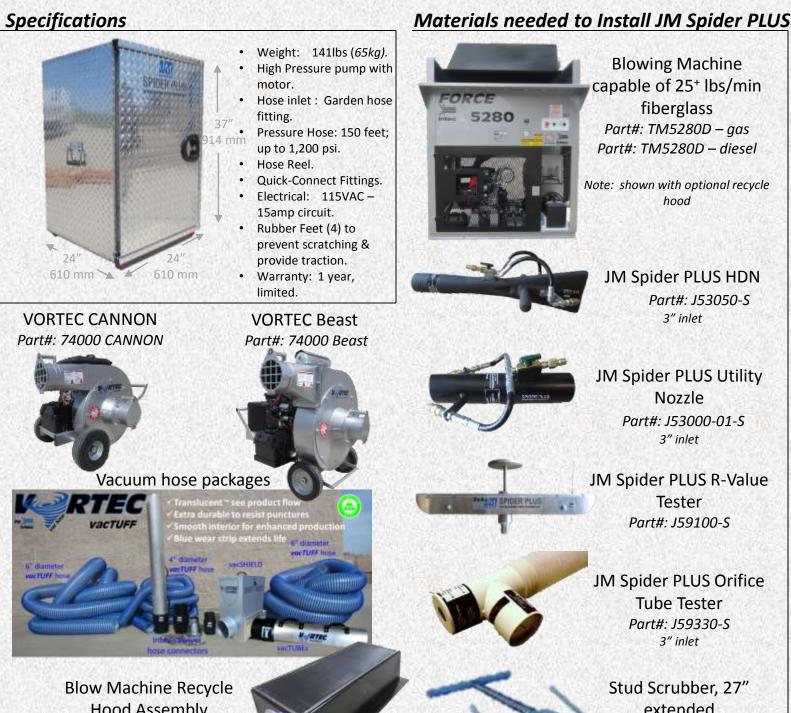

## Intec's Professional Grade Equipment

**Built-to-Last for High Value Generation** 

Value

Hood Assembly Part#: J56050-02-S 6" inlet

extended Part#: J520000-30

Click on the following link for more information on Johns Manville's SPIDER PLUS insulation system: www.jm.com/en/building-materials/building-insulation/commercial-residentialbuildinginsulation/JMSpiderPlus/