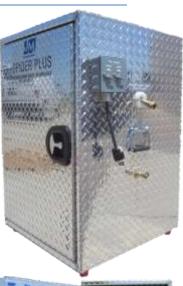

## **Recommended equipment for** profitable JM SPIDER PLUS applications.

Intec Part #J3000 – heated delivery system J#3500 – un-heated delivery system

**JM SPIDER PLUS Heated Fluid Delivery System** 

Intec's HP Fluid Delivery System is contained in a heated, insulated aluminum cabinet with lift handles-- easy to load into your truck or trailer.

R<sup>\*</sup>PLUS

SPIDEF

Simple to operate controls on outside of cabinet allow system to be turned on/off once initial pressure settings have been made to keep heat in.

- Pressure hose slides thru side of unit minimizing heat escape while providing visual for heat light being on.
- Unit well insulated with thermostat to
- Standard hose fittings for liquid inlet and priming / purging of system.