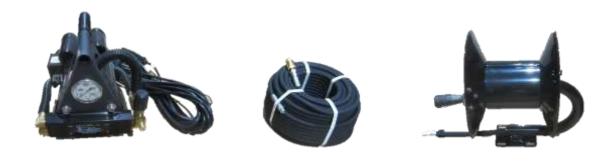

## **Recommended equipment for** profitable JM SPIDER PLUS applications.

Intec Part #J3000 – heated delivery system J#3500 – un-heated delivery system

**JM SPIDER PLUS Heated Fluid Delivery System** 

Intec's HP Fluid Delivery System is contained in a heated, insulated aluminum cabinet with lift handles-- easy to load into your truck or trailer.

R<sup>\*</sup>PLUS

SPIDEF

Simple to operate controls on outside of cabinet allow system to be turned on/off once initial pressure settings have been made to keep heat in.

- Pressure hose slides thru side of unit minimizing heat escape while providing visual for heat light being on.
- Unit well insulated with thermostat to
- Standard hose fittings for liquid inlet and priming / purging of system.

# JM SPIDER PLUS unheated Fluid Delivery System

control desired temperature.

Intec's HP Fluid Delivery System in its portable state to use as-is or install as desired.

Reliable

Dependable

Intec

800-666-1611