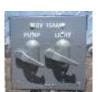

R<sup>\*</sup>PLUS

SPIDEF

Simple to operate controls on outside of cabinet allow system to be turned on/off once initial pressure settings have been made to keep heat in.

- Pressure hose slides thru side of unit minimizing heat escape while providing visual for heat light being on.
- Unit well insulated with thermostat to
- Standard hose fittings for liquid inlet and priming / purging of system.