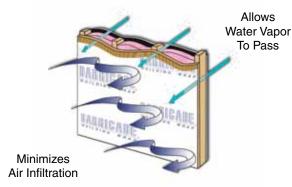

## Moisture Vapor

Barricade® Building Wrap is a highly effective building design strategy for minimizing air infiltration while allowing harmful moisture vapor to pass through it. Testing has revealed that Barricade has a water vapor permeability of over 73 grams per square meter per 24 hours (10.4 perms).

Barricade minimizes air infiltration while allowing moisture vapor to pass through it.

# Air Infiltration

No matter how much R-Value you pack into a wall, it's vulnerable unless it's protected from air infiltration. Insulation protected by Barricade Building Wrap has proven to be much more energy efficient, protecting your insulation investment.

Barricade protects R-Values.