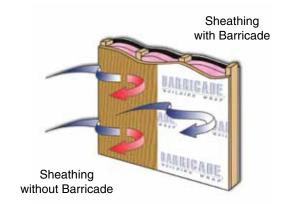

#### ■ Barricade attacks air infiltration.

Air Infiltration is energy's worst enemy. The wind robs your insulation of precious R-values, wasting the time, effort, and money spent on insulation. Barricade Building Wrap protects your insulation investment. It minimizes air infiltration at its source...the outside walls. Installed over the sheathing, Barricade seals the gaps and reduces air infiltration before it can rob your home of costly energy.

# Air Infiltration

No matter how much R-Value you pack into a wall, it's vulnerable unless it's protected from air infiltration. Insulation protected by Barricade Building Wrap has proven to be much more energy efficient, protecting your insulation investment.