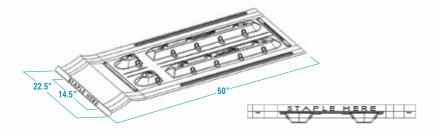

#### High Energy AccuVent®

Part # ACBP18415

Extreme Attic Vent 22.5" x 50" (24" oc)

Part # ACBP18429

Extreme Attic Vent 14.5" x 50" (16" oc)