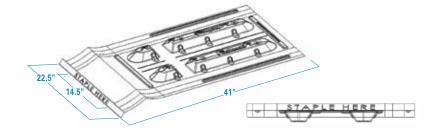

#### Original AccuVent®

Part # ACBP11739

Attic Vent 22.5" x 41" (24" oc) Part # ACBP11754

Attic Vent 14.5" x 41" (16" oc)