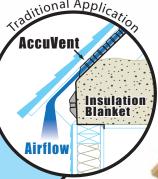

# Systems

Air enters through the soffit vent and is conducted along the roof sheeting above the insulation blanket. Not only is the soffit free from drifting insulation, but the efficient flow of air eliminates condensation and thus prevents unhealthy mold and costly ice dams.

Residential building science professionals increasingly recognize the need to provide a wind-wash barrier as part of the attic insulation job. Failing to block incoming air has the negative effect of allowing air moving through the attic insulation robbing its r-value. This results in uneconomical and uncomfortable homes, plus potentially introduces moisture where it is not needed. AccuVent® is made from 100% recycled PVC a self extinguishing material which easily meets E-84 class 1 requirements.

### ditional Appli AccuVent Insulation Blanket **Airflow**