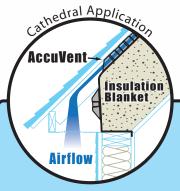

# Systems

Air enters through the soffit vent and is conducted along the roof sheeting above the insulation blanket. Not only is the soffit free from drifting insulation, but the efficient flow of air eliminates condensation and thus prevents unhealthy mold and costly ice dams.

Residential building science professionals increasingly recognize the need to provide a wind-wash barrier as part of the attic insulation job. Failing to block incoming air has the negative effect of allowing air moving through the attic insulation robbing its r-value. This results in uneconomical and uncomfortable homes, plus potentially introduces moisture where it is not needed. AccuVent® is made from 100% recycled PVC a self extinguishing material which easily meets E-84 class 1 requirements.