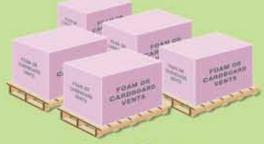

#### Packaging:

50 Vents = 1 Bundle

56 Bundles = 1 Pallet

1 Pallet = 2,800 Vents

1 Pallet of Accuvent® (2,800 Vents)

5 Pallets of Foam or Cardboard Vents (Old Style)

www.brentwoodindustries.com