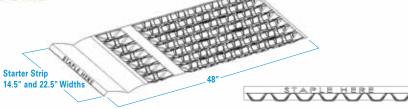

#### AccuVent® Cathedral Ceiling Vent

Part # ACBP18426

Cathedral Starter Strip 14.5" x 48" (16" oc)

Part # ACBP18446

Cathedral Starter Strip 22.5" x 48" (24" oc)

#### Part # ACBP18425

Cathedral Ceiling Vent (Extension) 15" x 48" (16" oc)

Part # ACBP18445

Cathedral Ceiling Vent (Extension) 23" x 48" (24" oc)

Extension Strip
15" and 23" Widths

Applications Available For: Traditional Ceilings, Cathedral Ceilings, Stick-Built & Manufactured Homes.