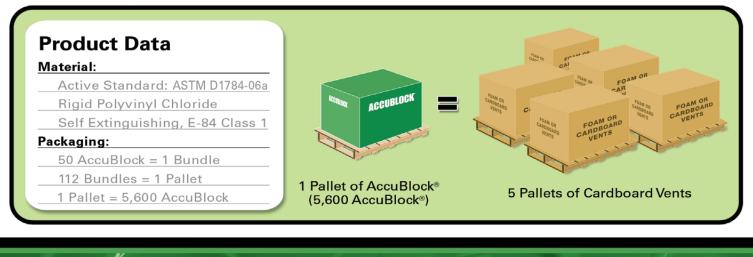

upport Mold or Mildew Growth
- Quick & Easy Installation
- Designed for Unventilated Attics
- Increased Speed and Efficiency of Installation
- Green Listed
- Reduced Labor
- No Callbacks
- Meets EnergyStarThermal Bypass Checklist Requirements
- Easily Adapts for Ventilated Attic Requirements







## ACCUBLOCK

**Product Specifications** 

#### 22.5"AccuBlock®

Part # ACBP18601 AccuBlock 22.5" x 29" (24" oc)



#### 22.5"AccuVent® Extension

Part # ACBP18445 Cathedral Extension 22.5" x 48" (24" oc)



#### 14.5"AccuBlock® Starter

Part # ACBP18600 AccuBlock 14.5" x 29" (16" oc)



Side Profile

### 14.5"AccuBlock® Extension

Part # ACBP18425 Cathedral Extension 14.5" x 48" (16" oc)



Applications Available For: Traditional Ceilings, Cathedral Ceilings, Stick-Built & Manufactured Homes.







STAR
STAR
Start S

ASK ABOUT ENERGY