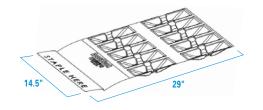

#### 14.5"AccuBlock® Starter

Part # ACBP18600 AccuBlock 14.5" x 29" (16" oc)

Side Profile