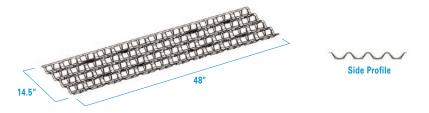

### 14.5"AccuBlock® Extension

Part # ACBP18425 Cathedral Extension 14.5" x 48" (16" oc)

Applications Available For: Traditional Ceilings, Cathedral Ceilings, Stick-Built & Manufactured Homes.

STAR
STAR
Start S