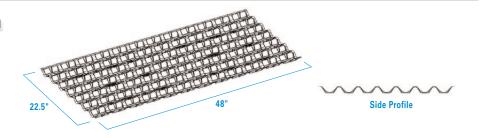

#### 22.5"AccuVent® Extension

Part # ACBP18445 Cathedral Extension 22.5" x 48" (24" oc)