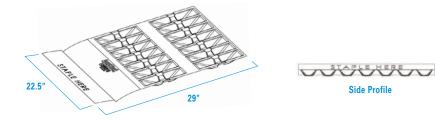

customers and BACK CHARGES
- SAVES your valuable applicator's time and SPF MATERIAL

Our high quality products are backed by an in-depth technical support and reliable, responsive sales support.

**AIR BLOCK** 

The Benefits of AccuBlock<sup>®</sup>

AccuBlock

Air Block

SPF

- Designed Specifically for Spray Foam Applications
- Efficient Spray Template at the Top Plate
- Will not support Mold or Mildew Growth
- Quick & Easy Installation
- Designed for Unventilated Attics
- Increased Speed and Efficiency of Installation
- Green Listed
- Reduced Labor
- No Callbacks
- Meets EnergyStarThermal Bypass Checklist Requirements
- Easily Adapts for Ventilated Attic Requirements







## ACCUBLOCK

**Product Specifications** 

#### 22.5"AccuBlock®

Part # ACBP18601 AccuBlock 22.5" x 29" (24" oc)



#### 22.5"AccuVent® Extension

Part # ACBP18445 Cathedral Extension 22.5" x 48" (24" oc)



#### 14.5"AccuBlock® Starter

Part # ACBP18600 AccuBlock 14.5" x 29" (16" oc)



Side Profile

### 14.5"AccuBlock® Extension

Part # ACBP18425 Cathedral Extension 14.5" x 48" (16" oc)



Applications Available For: Traditional Ceilings, Cathedral Ceilings, Stick-Built & Manufactured Homes.







STAR
STAR
Start S

ASK ABOUT ENERGY